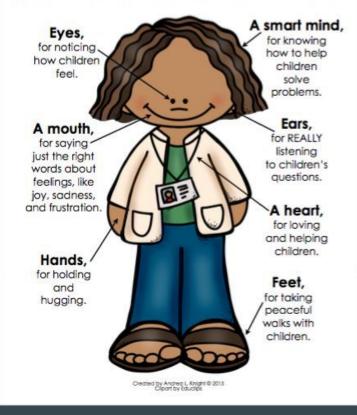

**

- Individual counseling
  - Due to time constraints, students can only be seen for a few sessions. If needed, outside referrals can be made.
- Small group counseling
  - Usually run between 6-7 sessions
  - Group sizes range from 3-6 students
  - Topics can include: social stars, worry warriors, boys/girls group, etc.

Referrals can come from parents, staff, or students

### **Individual Support**

- Help students create and monitor their own educational and career plans
- At least one lesson a year on college/career
- College and Career Week
- Individual Planning
- Middle School Transition



## <u>System Support</u>

- Professional development
- CAC member
- Promoting the counseling program
- Supporting everyone-students, parents, staff, and community

#### The Parts of a Counselor



#### **Additional Programs and Responsibilities**

Red Ribbon Week

Career/College Week

Student Council

PALs

No Place for Hate

Great Kindness Challenge Week

STAAR Testing Coordinator

SEL Campus Co-Facilitator

Gifted and Talented

Mentor Coordinator

### About Mrs. Gilbert

- Five years experience as a teacher-1st and 5th grade
- Five years as a school counselor
- Moved from Dallas in August
- Two wonderful children: Zoë-4 and Jack-2



#### **Contact Information**

Email: <u>leah.gilbert@austinisd.org</u>

Website: http://leecounselor.weebly.com

Phone: 512.841.3906

Twitter: @leahgilbert30